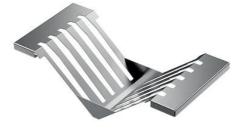

## Stainless steel plate rack

Accessories equipped troughs

Code: 1773 100

#### DETAILS

| Equipped troughs accessories         | Plate rack                                                                                                                                                                                     |
|--------------------------------------|------------------------------------------------------------------------------------------------------------------------------------------------------------------------------------------------|
| Material                             | Stainless steel                                                                                                                                                                                |
| Texture                              | Brushed in line                                                                                                                                                                                |
| Finish                               | Foster brushed                                                                                                                                                                                 |
| Туре                                 | Standard                                                                                                                                                                                       |
| Dimensions                           | 28 x 14 cm                                                                                                                                                                                     |
| Length                               | 2 unit - Standard                                                                                                                                                                              |
| Key to understanding the accessories | The lengths of the channels and accessories are indicated in "units"; for the composition, the sum of the "units" of the accessories must be the same as the length in "units" of the channel. |