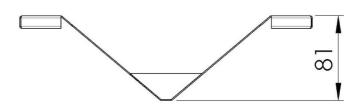

#### DETAILS

| Equipped troughs accessories         | Plate rack                                                                                                                                                                                     |
|--------------------------------------|------------------------------------------------------------------------------------------------------------------------------------------------------------------------------------------------|
| Material                             | Stainless steel                                                                                                                                                                                |
| Texture                              | Brushed in line                                                                                                                                                                                |
| Finish                               | Foster brushed                                                                                                                                                                                 |
| Туре                                 | Standard                                                                                                                                                                                       |
| Dimensions                           | 28 x 14 cm                                                                                                                                                                                     |
| Length                               | 2 unit - Standard                                                                                                                                                                              |
| Key to understanding the accessories | The lengths of the channels and accessories are indicated in "units"; for the composition, the sum of the "units" of the accessories must be the same as the length in "units" of the channel. |