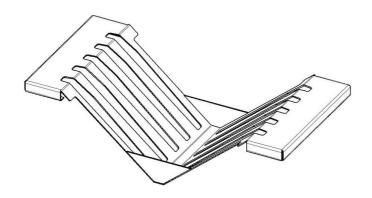

## Stainless steel plate rack

Accessories equipped troughs

Code: 1773 100

#### DETAILS

| Equipped troughs accessories         | Plate rack                                                                                                                                                                                     |
|--------------------------------------|------------------------------------------------------------------------------------------------------------------------------------------------------------------------------------------------|
| Material                             | Stainless steel                                                                                                                                                                                |
| Texture                              | Brushed in line                                                                                                                                                                                |
| Finish                               | Foster brushed                                                                                                                                                                                 |
| Туре                                 | Standard                                                                                                                                                                                       |
| Dimensions                           | 28 x 14 cm                                                                                                                                                                                     |
| Length                               | 2 unit - Standard                                                                                                                                                                              |
| Key to understanding the accessories | The lengths of the channels and accessories are indicated in "units"; for the composition, the sum of the "units" of the accessories must be the same as the length in "units" of the channel. |