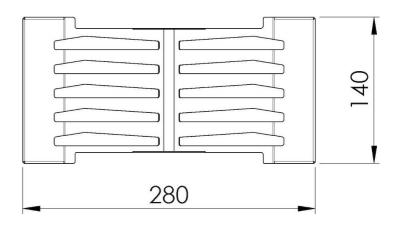

#### DETAILS

| Equipped troughs accessories         | Plate rack                                                                                                                                                                                     |
|--------------------------------------|------------------------------------------------------------------------------------------------------------------------------------------------------------------------------------------------|
| Material                             | Stainless steel                                                                                                                                                                                |
| Texture                              | Brushed in line                                                                                                                                                                                |
| Finish                               | Foster brushed                                                                                                                                                                                 |
| Туре                                 | Standard                                                                                                                                                                                       |
| Dimensions                           | 28 x 14 cm                                                                                                                                                                                     |
| Length                               | 2 unit - Standard                                                                                                                                                                              |
| Key to understanding the accessories | The lengths of the channels and accessories are indicated in "units"; for the composition, the sum of the "units" of the accessories must be the same as the length in "units" of the channel. |